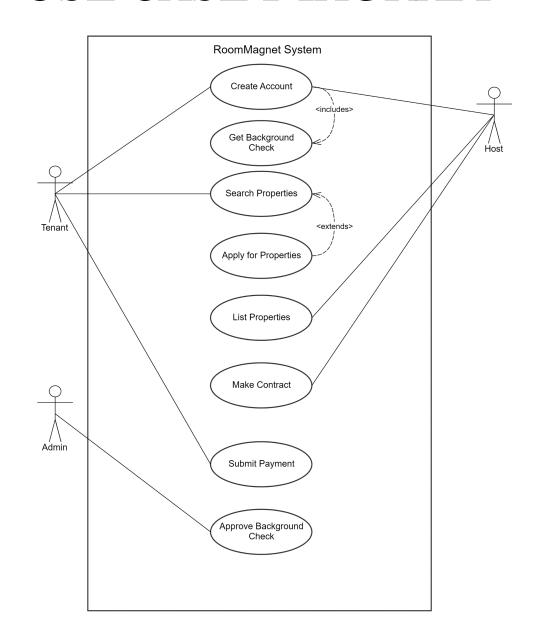

THOUGHTFUL+ CREATIVE MOMENT





#### MEET THE TEAM

Matt Hill - Project Manager

Zach Trumbo

Shivani Parikh

Mikaela Pesino

Brendan DeFeo

Drew Basalyga

Zach Hotard

**Kevin Taylor** 





# USE CASE DIAGRAM







# DESIGN CONSIDERATIONS



Aurora Green #78e08f



Dupain #60a3bc

### **HEADING 1**

**HEADING 2** 

**HEADING 3** 

**BODY TEXT** 





### **PERSONAS**



Linda, 63

Target #1, 35%, "Empty Nester"

Linda has 4 kids who are all grown up and out of the home.

Technology Literacy : Low

#### Needs

- Trust in the tenant
- Someone to connect with
- Maximize living space





#### **PERSONAS**



Claire, 24

Target #2, 20%, "Pre-Professional"

Claire is a nursing grad student with an especially busy lifestyle. She is fixed on being a walking distance away from her classes.

Technology Literacy: Very High

#### Needs

- Looking for cheap housing
- Location near campus is very important
- Study-friendly environment





# INTERFACE WALKTHROUGH